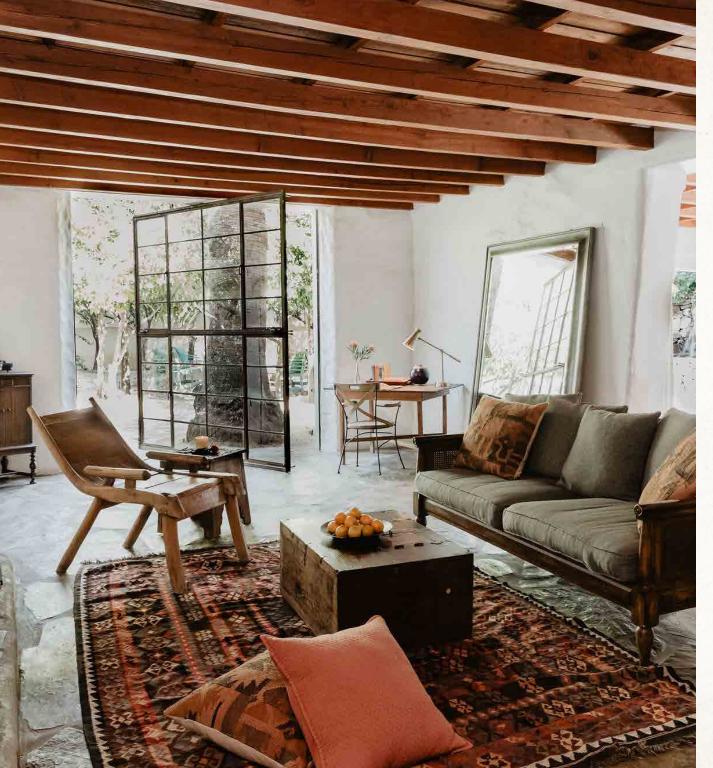

### NAISH HOUSE

Ideal for intimate dinner parties and lounges, Naish House is ideal as a groomsmen hub during weddings. The historic small villa has a fireplace and private outdoor shower, full kitchen, sunroom, vaulted ceilings, a breakfast nook, dining table and living room.