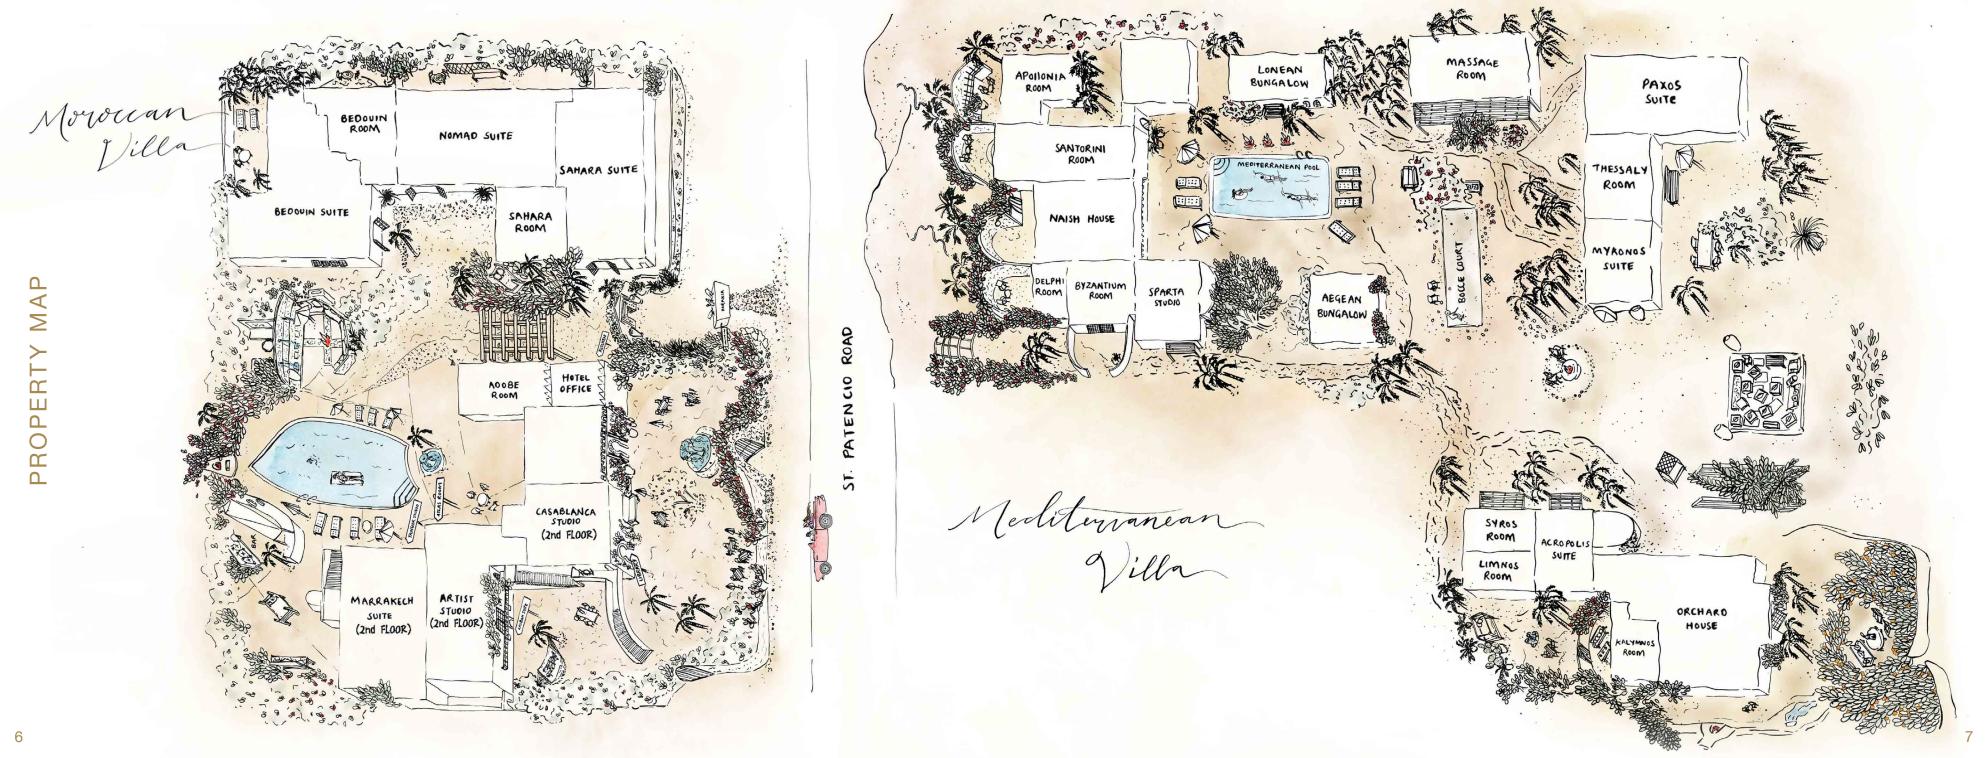

#### PALM SPRINGS

#### WEDDINGS



Our historic petite resort is a 1.5-acre oasis in the heart of Palm Springs, comprised of the 1920s Moroccan hideaway created by artist Gordon Coutts and the Mediterranean villa next door, once owned by 1930s silent screen star J. Carol Naish. Together, they form a hidden oasis of gardens, pools, lounges and fountains among 28 Mediterranean and Moroccan bungalows, guesthouses and villas. Cross the grand threshold of our iconic Moorish archway into our sunwashed courtyards, redolent of citrus and jasmine flowers. With the stunning San Jacinto Mountains as your backdrop, your vows will be picturesque and unforgettable.











### COURTYARD + LOBBY

You might choose the romantic backdrop of our historic courtyard for cocktail hour and give your guests the option to meander into the library with its cozy fireplace and vaulted ceilings. A kitchen adjacent to the lobby makes prep easy for cocktail events.

#### DIMENSIONS

Center Courtyard: Side Courtyard: Library: Lobby: 1,900 sq. ft. 750 sq. ft. 370 sq. ft. 300 sq. ft.

#### CAPACITY

130 guestCourtyard wedding ceremony80 guestFront Courtyard cocktail reception65 guestSeated Front Courtyard dinner



29'-5"





### MOROCCAN POOL DECK

Our Moroccan Pool Deck and adjoining courtyard are the perfect backdrop for a scenic wedding dinner. A convenient setting with lots of features gives your guests the option of moving around to different environments: They'll lo