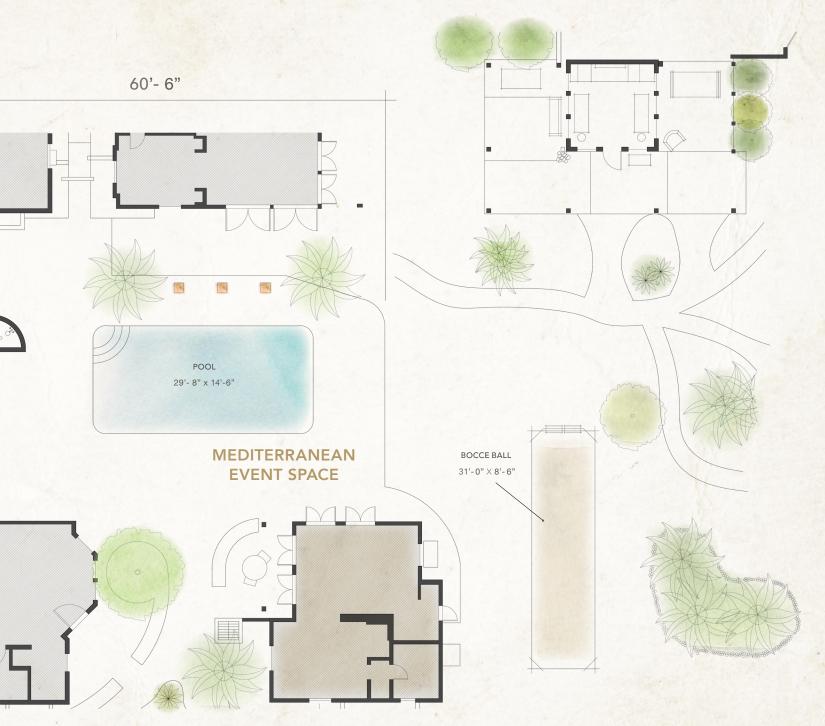

# MEDITERRANEAN EVENT

BOCCE BALL

Our Mediterranean Event space is our largest outdoor area. Its exceptional features include a pool with three ground-level fireplaces, a platform for 20 people that can be used as a dance floor, and a large seating space.

DIMENSIONS 8,000 sq. ft. 400 sq. ft. *yoga platform* 

CAPACITY 130 guest *seated dining* 150 guest *reception*  112'- 8"