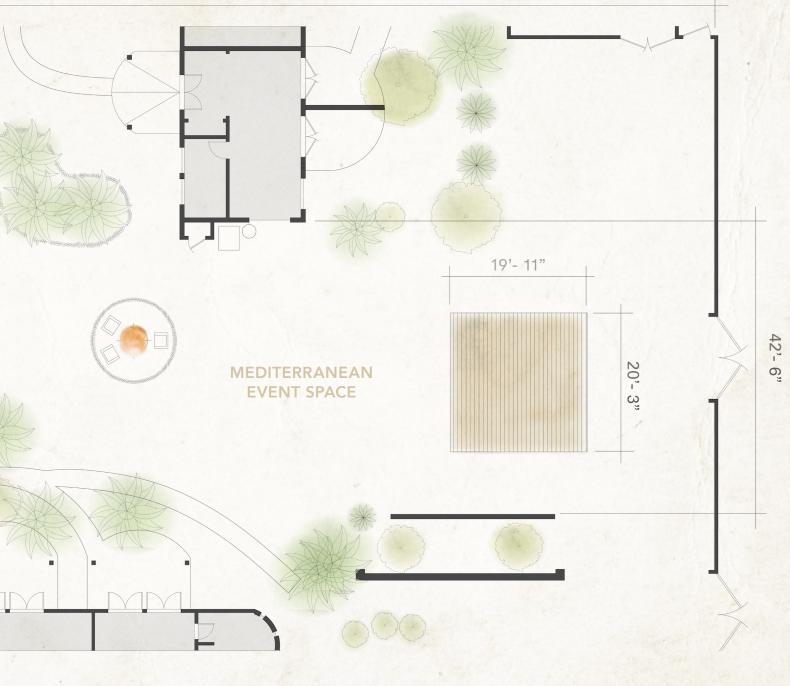

# MEDITERRANEAN EVENT

BOCCE BALL

Our Mediterranean Event space is our largest outdoor area. Its exceptional features include a pool with three ground-level fireplaces, a platform for 20 people that can be used as a dance floor, and a large seating space.

DIMENSIONS 8,000 sq. ft. 400 sq. ft. *yoga platform* 

CAPACITY 130 guest *seated dining* 150 guest *reception*  112'- 8"