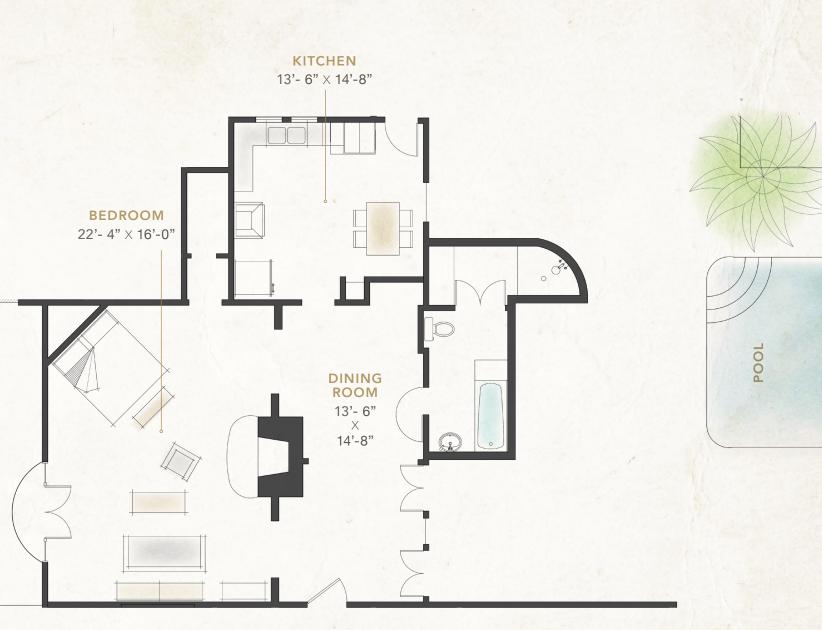

### ORCHARD HOUSE

If your wedding style is more intimate, or an elopement is what you desire, Orchard House may be the best fit for you. After a private ceremony, host up to 25 guests for dinner.

#### DIMENSIONS

*Indoor:* 1,120 sq. ft. *Outdoor:* 1,400 sq. ft.

#### CAPACITY

25 guest seated dinner & ceremony30 guest cocktail reception

### ORCHARD HOUSE