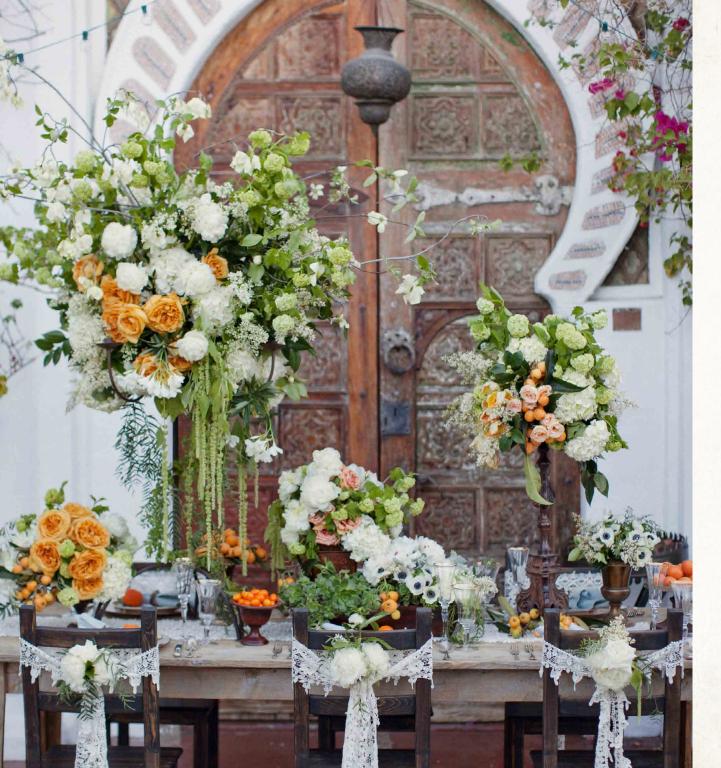

### COURTYARD + LOBBY

You might choose the romantic backdrop of our historic courtyard for cocktail hour and give your guests the option to meander into the library with its cozy fireplace and vaulted ceilings. A kitchen adjacent to the lobby makes prep easy for cocktail events.

#### DIMENSIONS

Center Courtyard: Side Courtyard: Library: Lobby: 1,900 sq. ft. 750 sq. ft. 370 sq. ft. 300 sq. ft.

#### CAPACITY

130 guestCourtyard wedding ceremony80 guestFront Courtyard cocktail reception65 guestSeated Front Courtyard dinner

29'-5"