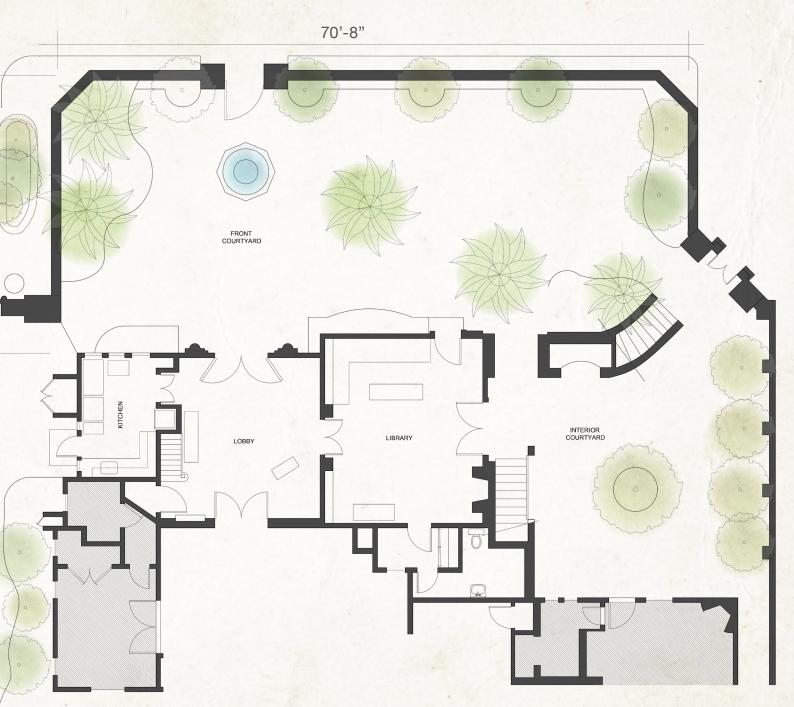

### COURTYARD + LOBBY

You might choose the romantic backdrop of our historic courtyard for cocktail hour and give your guests the option to meander into the library with its cozy fireplace and vaulted ceilings. A kitchen adjacent to the lobby makes prep easy for cocktail events.

#### DIMENSIONS

Center Courtyard: Side Courtyard: Library: Lobby: 1,900 sq. ft. 750 sq. ft. 370 sq. ft. 300 sq. ft.

#### CAPACITY

130 guestCourtyard wedding ceremony80 guestFront Courtyard cocktail reception65 guestSeated Front Courtyard dinner

29'-5"