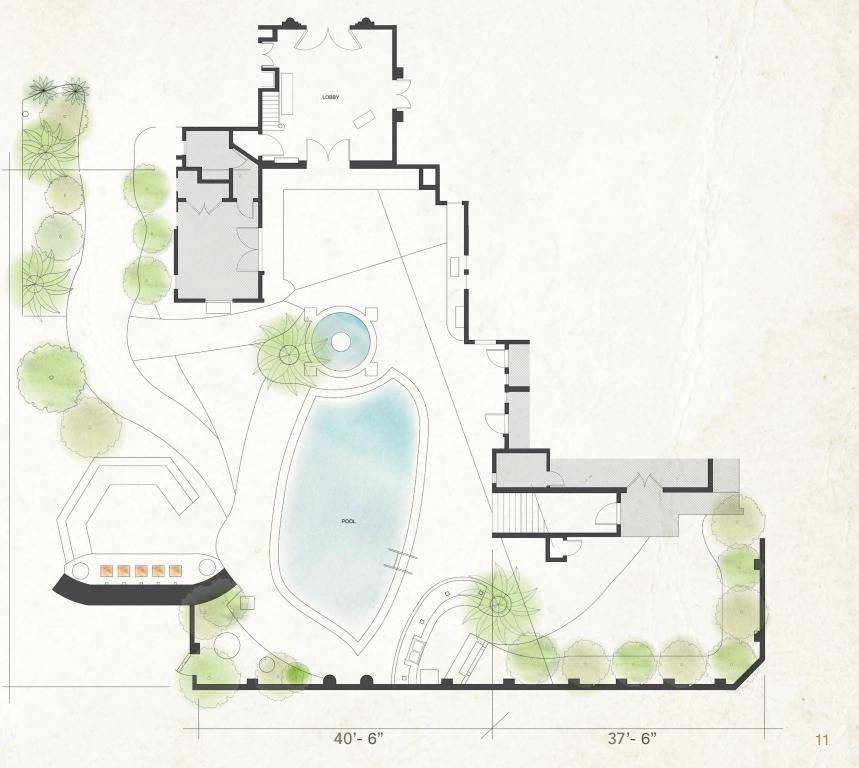

### MOROCCAN POOL DECK

Our Moroccan Pool Deck and adjoining courtyard are the perfect backdrop for a scenic wedding dinner. A convenient setting with lots of features gives your guests the option of moving around to different environments: They'll love milling around the pool; sitting around the fire pit in the waterfall seating area; and socializing around the adjoining fireplace and outdoor bar.

#### DIMENSIONS

Pool Deck & Courtyard: 2,675 sq. ft.

**CAPACITY** *Courtyard: Pool Deck:* 

130 guest seated 130 guest seated