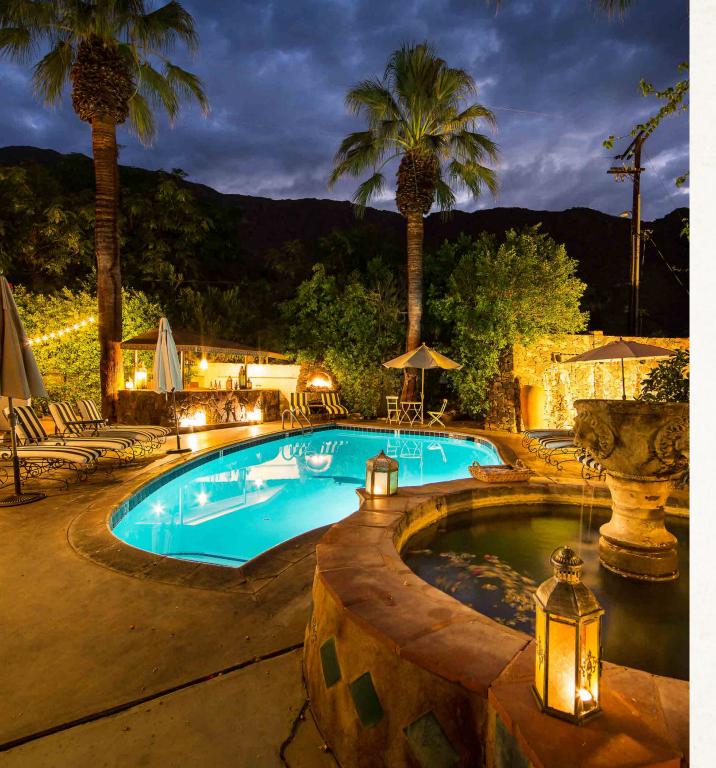

### MOROCCAN POOL DECK

Our Moroccan Pool Deck and adjoining courtyard are the perfect backdrop for a scenic wedding dinner. A convenient setting with lots of features gives your guests the option of moving around to different environments: They'll love milling around the pool; sitting around the fire pit in the waterfall seating area; and socializing around the adjoining fireplace and outdoor bar.

#### DIMENSIONS

Pool Deck & Courtyard: 2,675 sq. ft.

**CAPACITY** *Courtyard: Pool Deck:* 

130 guest seated 130 guest seated