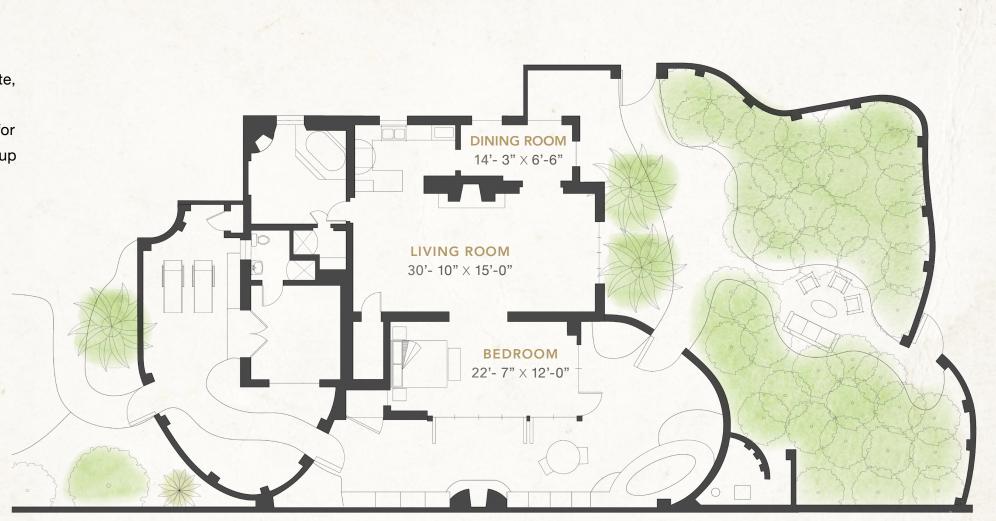

### ORCHARD HOUSE

If your wedding style is more intimate, or an elopement is what you desire, Orchard House may be the best fit for you. After a private ceremony, host up to 25 guests for dinner.

#### DIMENSIONS

*Indoor:* 1,120 sq. ft. *Outdoor:* 1,400 sq. ft.

#### CAPACITY

25 guest seated dinner & ceremony30 guest cocktail reception