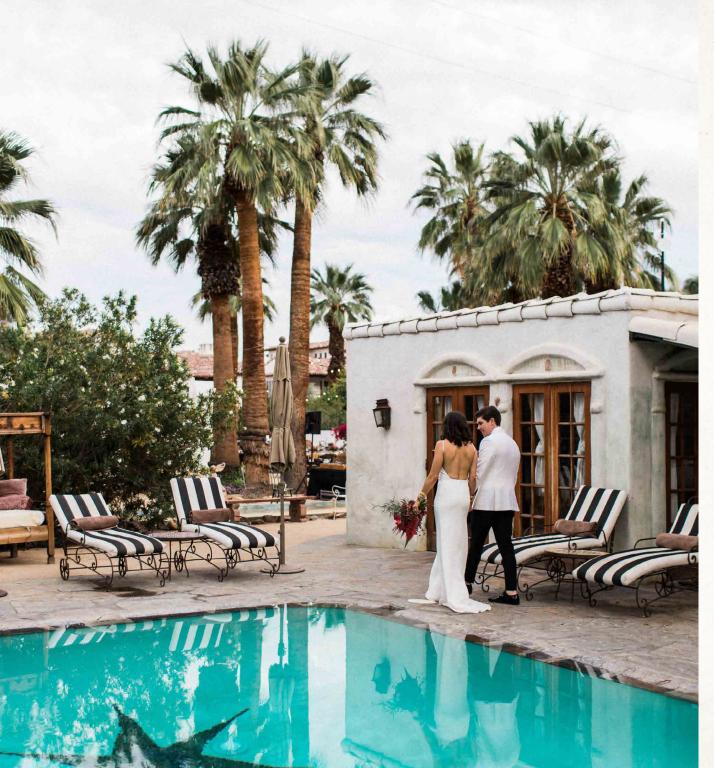

### MOROCCAN POOL DECK

Our Moroccan Pool Deck and adjoining courtyard are the perfect backdrop for a scenic wedding dinner. A convenient setting with lots of features gives your guests the option of moving around to different environments: They'll love milling around the pool; sitting around the fire pit in the waterfall seating area; and socializing around the adjoining fireplace and outdoor bar.

#### DIMENSIONS

Pool Deck & Courtyard: 2,675 sq. ft.

**CAPACITY** *Courtyard: Pool Deck:* 

130 guest seated 130 guest seated