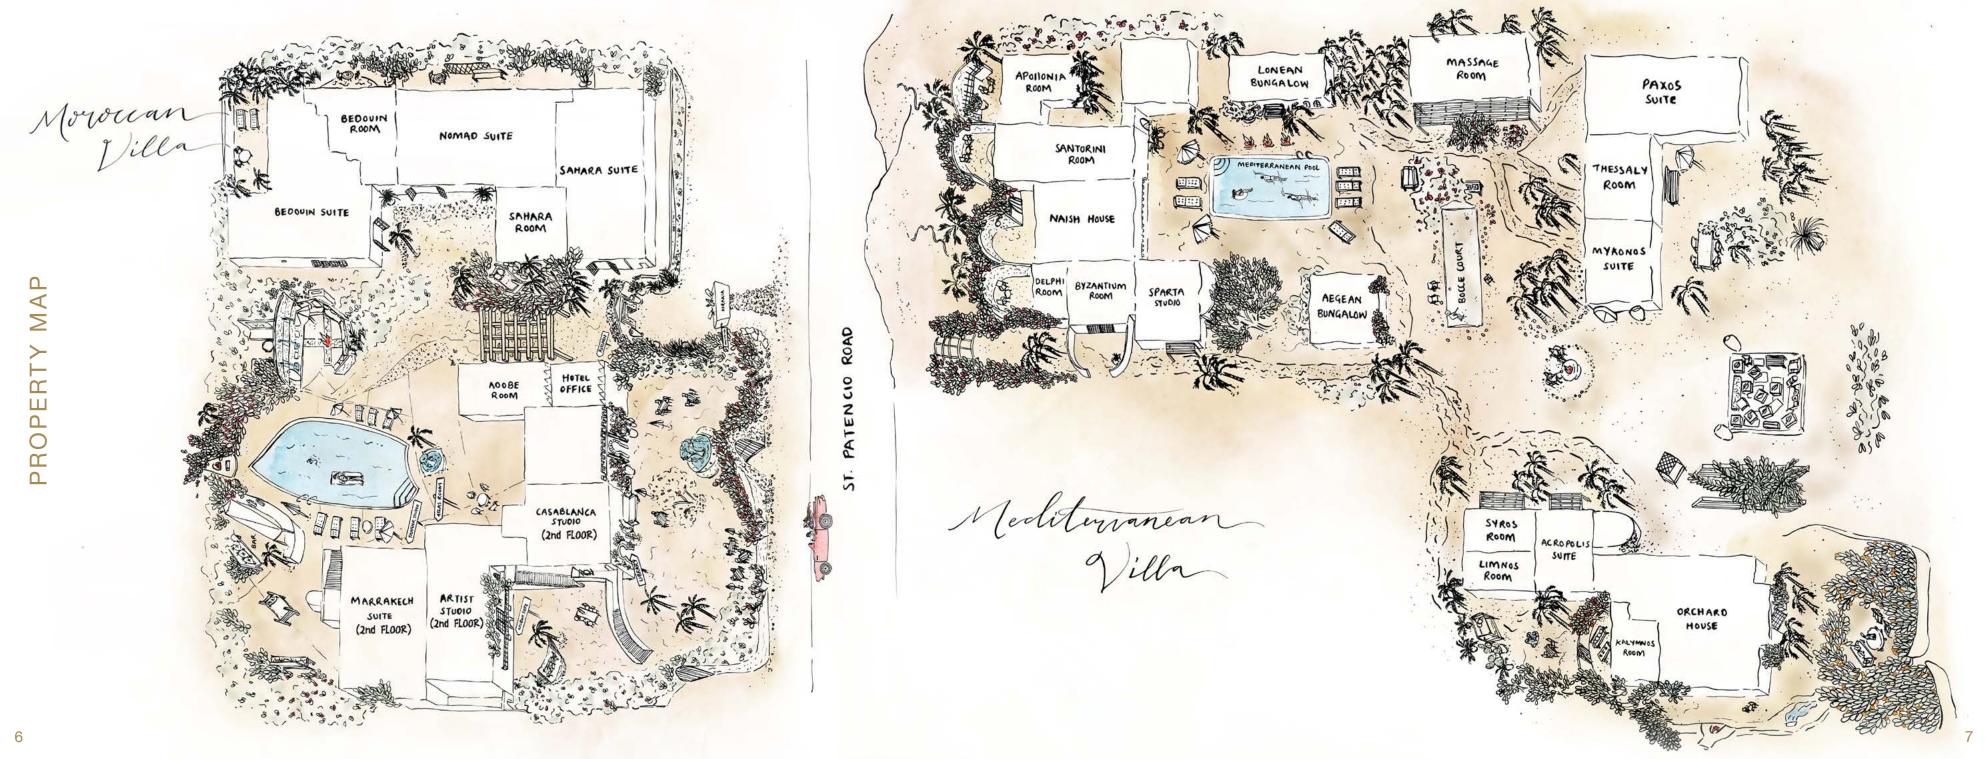

### COURTYARD + LOBBY

You might choose the romantic backdrop of our historic courtyard for cocktail hour and give your guests the option to meander into the library with its cozy fireplace and vaulted ceilings. A kitchen adjacent to the lobby makes prep easy for cocktail events.

### MOROCCAN POOL DECK

Our Moroccan Pool Deck and adjoining courtyard are the perfect backdrop for a scenic wedding dinner. A convenient setting with lots of features gives your guests the option of moving around to different environments: They'll love milling around the pool; sitting around the fire pit in the waterfall seating area; and socializing around the adjoining fireplace and outdoor bar.

# MEDITERRANEAN EVENT

BOCCE BALL

Our Mediterranean Event space is our largest outdoor area. Its exceptional features include a pool with three ground-level fireplaces, a platform for 20 people that can be used as a dance floor, and a large seating space.

### MEDITERRANEAN POOL

The bungalows around our Mediterranean deck open up to the pool—the perfect spot to stage a post-party bar.

DIMENSIONS 2,000 sq. ft. *pool deck* 

CAPACITY 40 guest cocktail reception 41'- 5"

### ORCHARD HOUSE

If your wedding style is more intimate, or an elopement is what you desire, Orchard House may be the best fit for you. After a private ceremony, host up to 25 guests for dinner.

### NAISH HOUSE

Ideal for intimate dinner parties and lounges, Naish House is ideal as a groomsmen hub during weddings. The historic small villa has a fireplace and private outdoor shower, full kitchen, sunroom, vaulted ceilings, a breakfast nook, dining table and living room.