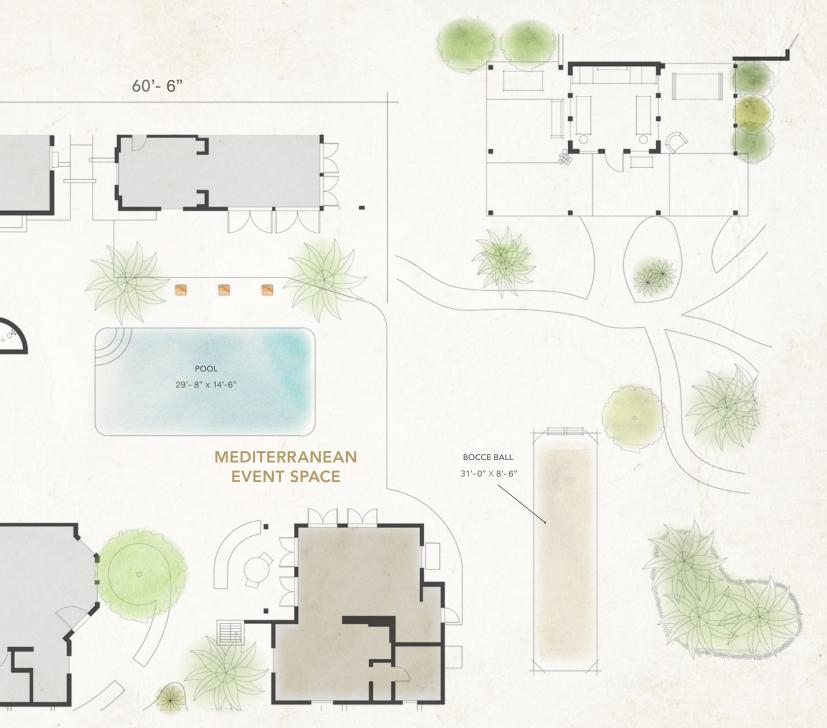

# MEDITERRANEAN EVENT

BOCCE BALL

Our Mediterranean Event space is our largest outdoor area. Its exceptional features include a pool with three ground-level fireplaces, a platform for 20 people that can be used as a dance floor, and a large seating space.

DIMENSIONS 8,000 sq. ft. 400 sq. ft. *yoga platform* 

CAPACITY 130 guest *seated dining* 150 guest *reception*  112'- 8"

13