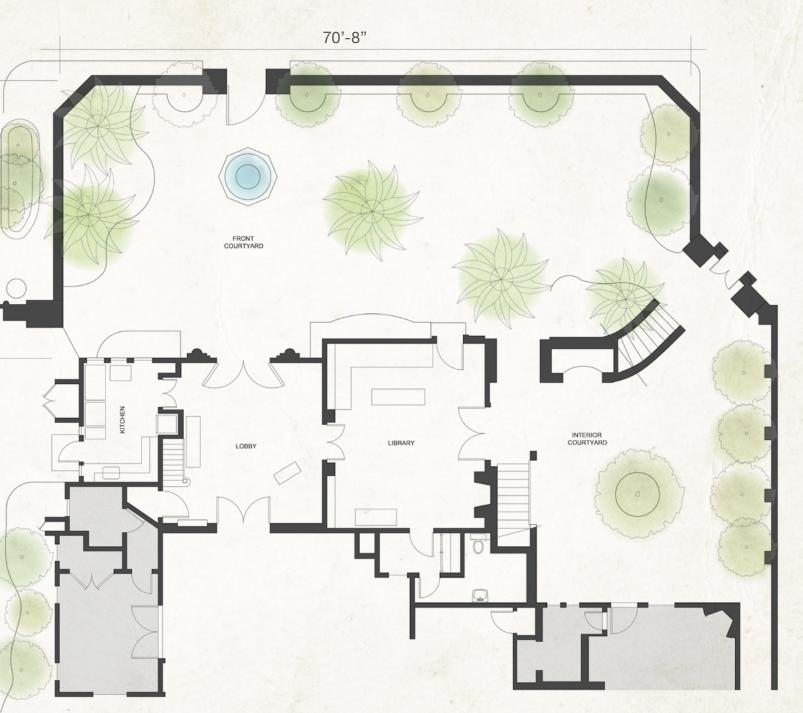

### COURTYARD + LOBBY

You might choose the romantic backdrop of our historic courtyard for cocktail hour and give your guests the option to meander into the library with its cozy fireplace and vaulted ceilings. A kitchen adjacent to the lobby makes prep easy for cocktail events.

#### DIMENSIONS

Center Courtyard: Side Courtyard: Library: Lobby: 1,900 sq. ft. 750 sq. ft. 370 sq. ft. 300 sq. ft.

#### CAPACITY

130 guestCourtyard wedding ceremony80 guestFront Courtyard cocktail reception65 guestSeated Front Courtyard dinner

29'-5"