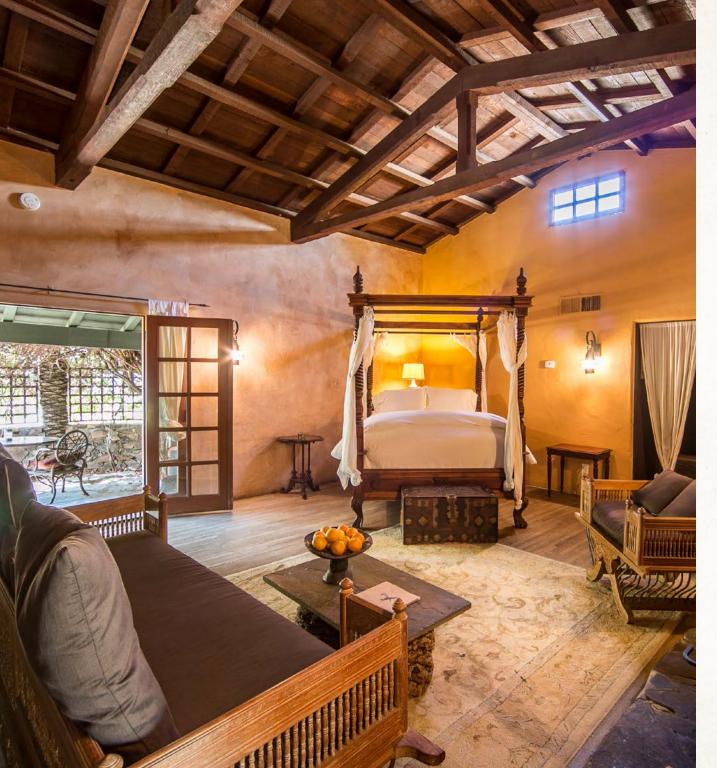

### ORCHARD HOUSE

If your wedding style is more intimate, or an elopement is what you desire, Orchard House may be the best fit for you. After a private ceremony, host up to 25 guests for dinner.

#### DIMENSIONS

*Indoor:* 1,120 sq. ft. *Outdoor:* 1,400 sq. ft.

#### CAPACITY

25 guest seated dinner & ceremony30 guest cocktail reception