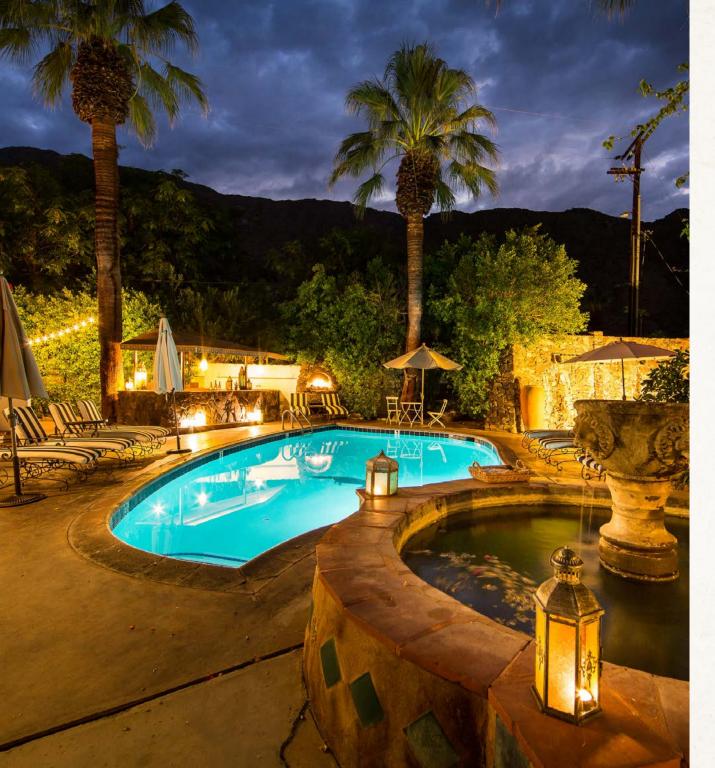

### MOROCCAN POOL DECK

Our Moroccan Pool Deck and adjoining courtyard are the perfect backdrop for a scenic wedding dinner. A convenient setting with lots of features gives your guests the option of moving around to different environments: They'll love milling around the pool; sitting around the fire pit in the waterfall seating area; and socializing around the adjoining fireplace and outdoor bar.

#### DIMENSIONS

Pool Deck & Courtyard: 2,675 sq. ft.

**CAPACITY** *Courtyard: Pool Deck:* 

130 guest seated 130 guest seated