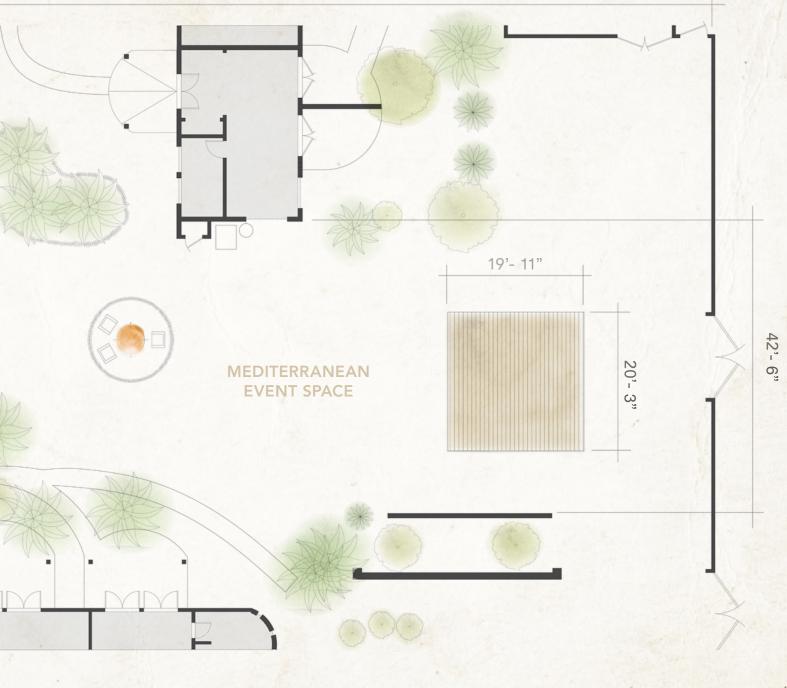

# MEDITERRANEAN EVENT

BOCCE BALL

Our Mediterranean Event space is our largest outdoor area. Its exceptional features include a pool with three ground-level fireplaces, a platform for 20 people that can be used as a dance floor, and a large seating space.

DIMENSIONS 8,000 sq. ft. 400 sq. ft. *yoga platform* 

CAPACITY 130 guest *seated dining* 150 guest *reception*  112'- 8"

13