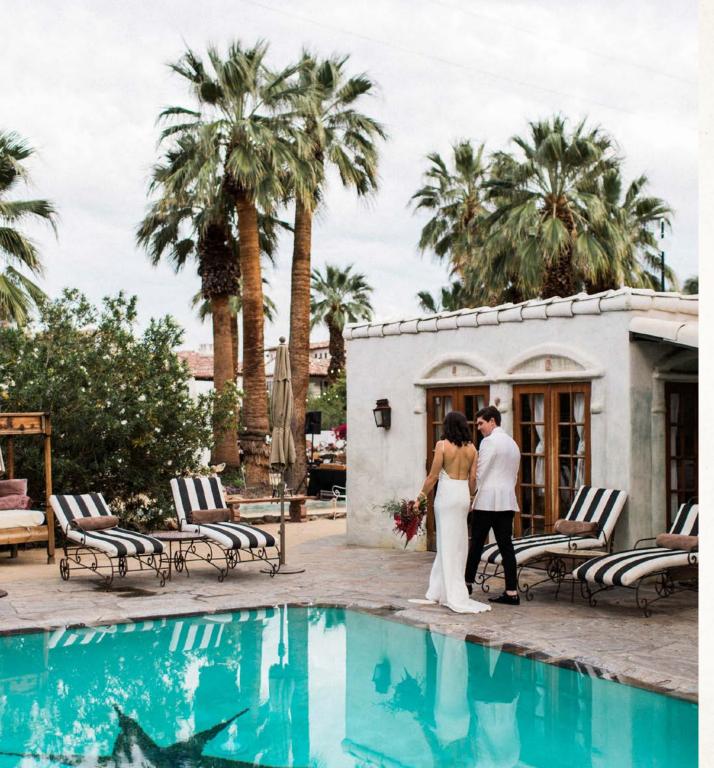

### MOROCCAN POOL DECK

Our Moroccan Pool Deck and adjoining courtyard are the perfect backdrop for a scenic wedding dinner. A convenient setting with lots of features gives your guests the option of moving around to different environments: They'll love milling around the pool; sitting around the fire pit in the waterfall seating area; and socializing around the adjoining fireplace and outdoor bar.

#### DIMENSIONS

Pool Deck & Courtyard: 2,675 sq. ft.

**CAPACITY** *Courtyard: Pool Deck:* 

130 guest seated 130 guest seated