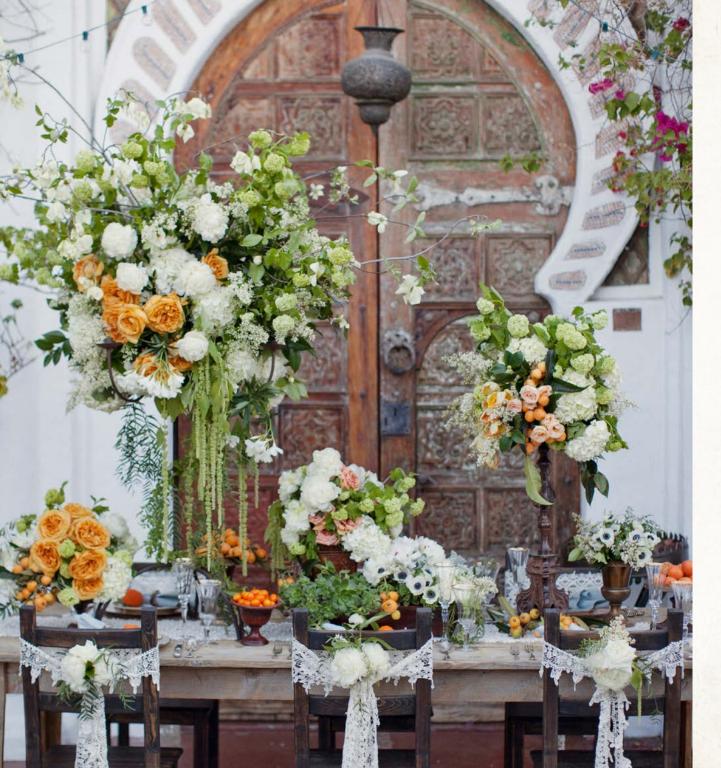

### COURTYARD + LOBBY

You might choose the romantic backdrop of our historic courtyard for cocktail hour and give your guests the option to meander into the library with its cozy fireplace and vaulted ceilings. A kitchen adjacent to the lobby makes prep easy for cocktail events.

#### DIMENSIONS

Center Courtyard: Side Courtyard: Library: Lobby: 1,900 sq. ft. 750 sq. ft. 370 sq. ft. 300 sq. ft.

#### CAPACITY

130 guestCourtyard wedding ceremony80 guestFront Courtyard cocktail reception65 guestSeated Front Courtyard dinner

29'-5"