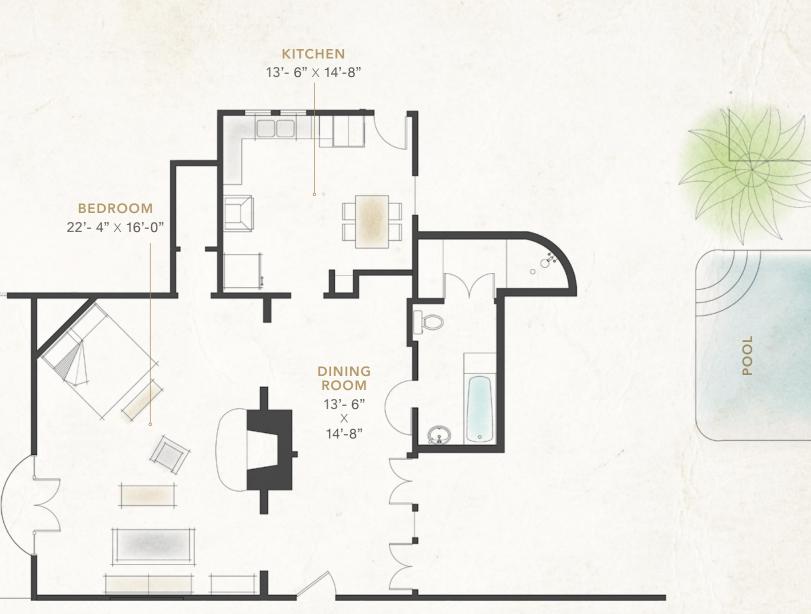

### ORCHARD HOUSE

If your wedding style is more intimate, or an elopement is what you desire, Orchard House may be the best fit for you. After a private ceremony, host up to 25 guests for dinner.

#### DIMENSIONS

*Indoor:* 1,120 sq. ft. *Outdoor:* 1,400 sq. ft.

#### CAPACITY

25 guest seated dinner & ceremony30 guest cocktail reception