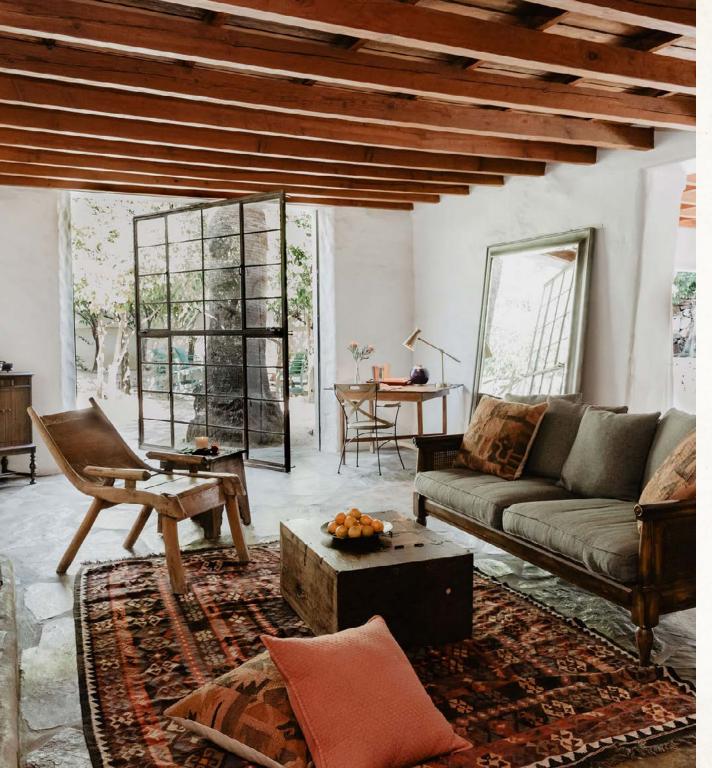

### NAISH HOUSE

Ideal for intimate dinner parties and lounges, Naish House is ideal as a groomsmen hub during weddings. The historic small villa has a fireplace and private outdoor shower, full kitchen, sunroom, vaulted ceilings, a breakfast nook, dining table and living room.