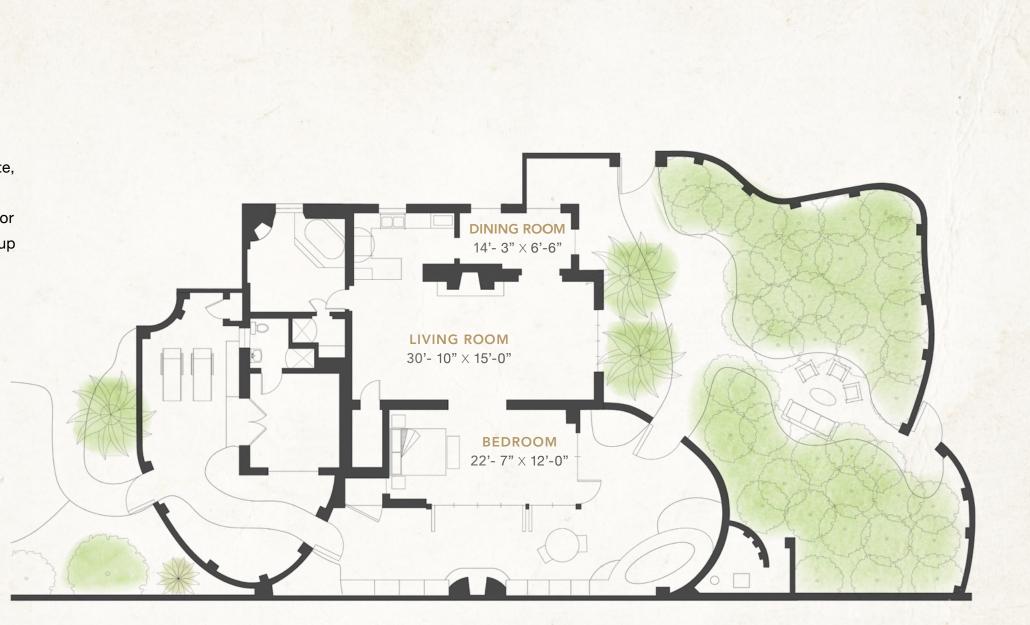

### ORCHARD HOUSE

If your wedding style is more intimate, or an elopement is what you desire, Orchard House may be the best fit for you. After a private ceremony, host up to 25 guests for dinner.

#### DIMENSIONS

*Indoor:* 1,120 sq. ft. *Outdoor:* 1,400 sq. ft.

#### CAPACITY

25 guest seated dinner & ceremony30 guest cocktail reception