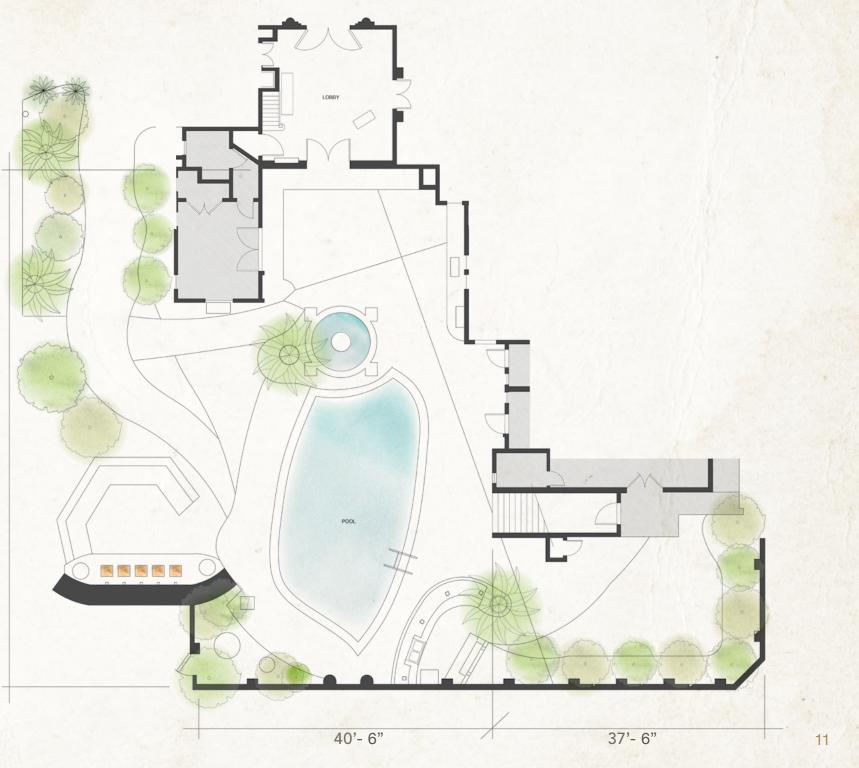

### COURTYARD + LOBBY

You might choose the romantic backdrop of our historic courtyard for cocktail hour and give your guests the option to meander into the library with its cozy fireplace and vaulted ceilings. A kitchen adjacent to the lobby makes prep easy for cocktail events.

#### DIMENSIONS

Center Courtyard: Side Courtyard: Library: Lobby: 1,900 sq. ft. 750 sq. ft. 370 sq. ft. 300 sq. ft.

#### CAPACITY

130 guestCourtyard wedding ceremony80 guestFront Courtyard cocktail reception65 guestSeated Front Courtyard dinner

29'-5"

### MOROCCAN POOL DECK

Our Moroccan Pool Deck and adjoining courtyard are the perfect backdrop for a scenic wedding dinner. A convenient setting with lots of features gives your guests the option of moving around to different environments: They'll love milling around the pool; sitting around the fire pit in the waterfall seating area; and socializing around the adjoining fireplace and outdoor bar.

#### DIMENSIONS

Pool Deck & Courtyard: 2,675 sq. ft.

**CAPACITY** *Courtyard: Pool Deck:* 

130 guest seated 130 guest seated